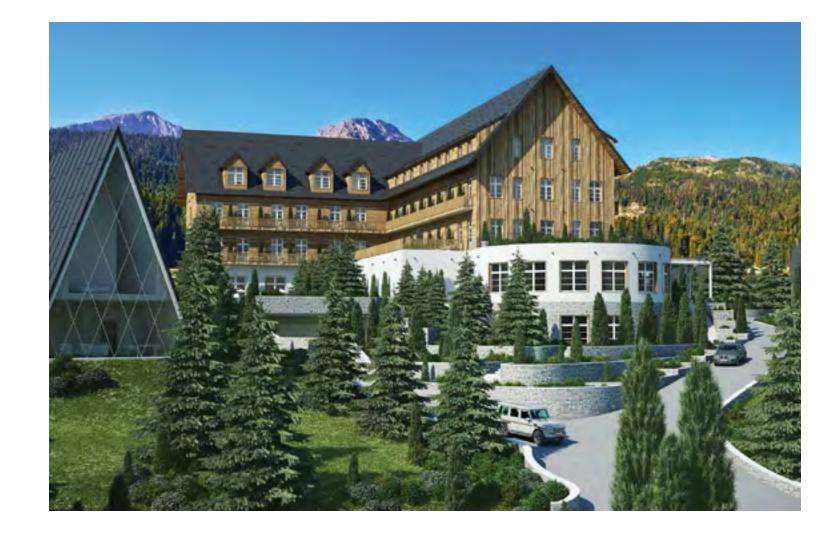

### **HOTEL BREZA** Northern area of Montenegro, Kolasin

### 5\* hotel, 170 rooms plus restaurant, bar, SPA, gym.

**Location:** 10 minutes drive to alpine skiing elevators. In the downtown.

Authorized in April 2020.

Co-founders of the resort — a citizen of Montenegro and citizen of the Russian Federation. Zero phase of construction by April 2020.

**Status:** purchased land, authorized project.