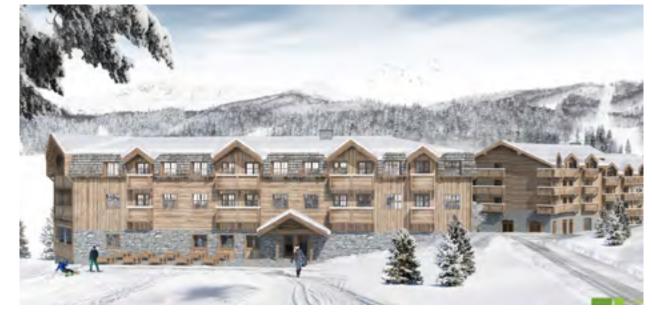

## **THE WESTIN SKI RESORT KOLAŠIN** Northern area of Montenegro, Kolasin

### 4\* hotel, 93 rooms plus restaurant, bar, conference room, drugstore.

**Location:** directly at the alpine skiing elevators. 30 minutes drive from the capital's airport.

Zero phase of construction by April 2020.

**Status:** purchased land, authorized project. First project for the program, October 2019.

The founder of the project is a citizen of Bangladesh.