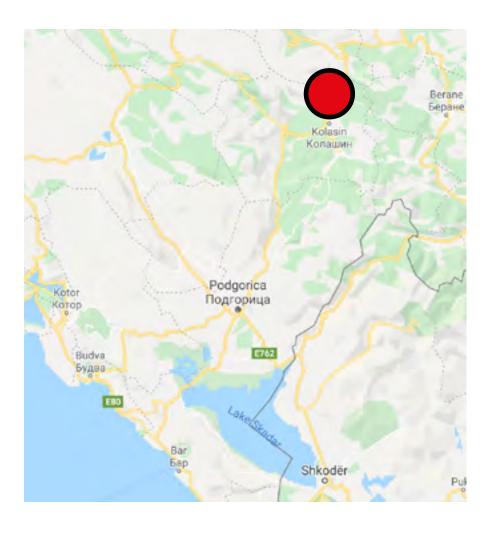

### **IN UNDEVELOPED AREA IN THE NORTH OF MONTENEGRO**

# **MONTIS MOUNTAIN RESORT** Northern area of Montenegro, Kolasin