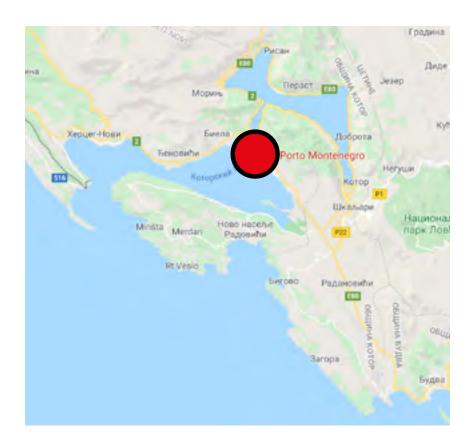

# **BOKA PLACE, PORTO MONTENERGO** Southern area of Montenegro, Tivat

5\* design-led hotel, 144 apartments, and collection of spaces to eat, shop, stay and recharge, this is home to a diverse community founded on a desire to connect and to share. Near to Knightsbridge School International.

**Location:** At the entrance to Porto Montenegro, the gateway to Boka Bay, Boka Place is built on a naturally elevated plateau to enhance the panoramic views across the vibrant life of the village below to the cool waters of the bay beyond.