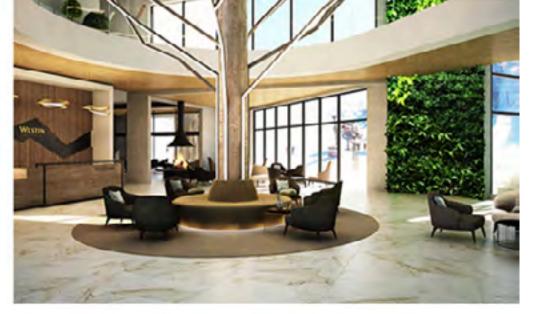

## **THE WESTIN SKI RESORT KOLAŠIN** Northern area of Montenegro, Kolasin

### 4\* hotel, 93 rooms plus restaurant, bar, conference room, drugstore.

**Location:** directly at the alpine skiing elevators. 30 minutes drive from the capital's airport.

Zero phase of construction by April 2020.

**Status:** purchased land, authorized project. First project for the program, October 2019.

The founder of the project is a citizen of Bangladesh.