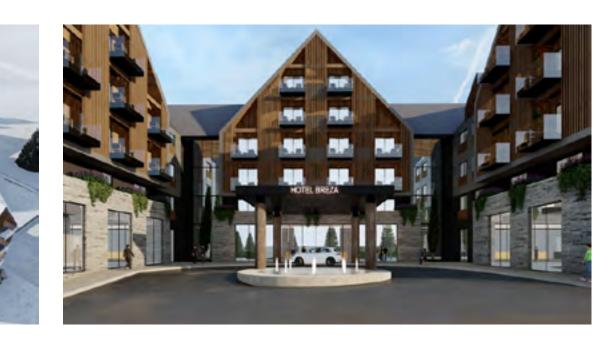

### **HOTEL BREZA** Northern area of Montenegro, Kolasin

### 5\* hotel, 170 rooms plus restaurant, bar, SPA, gym.

**Location:** 10 minutes drive to alpine skiing elevators. In the downtown.

Authorized in April 2020.

Co-founders of the resort — a citizen of Montenegro and citizen of the Russian Federation. Zero phase of construction by April 2020.

**Status:** purchased land, authorized project.