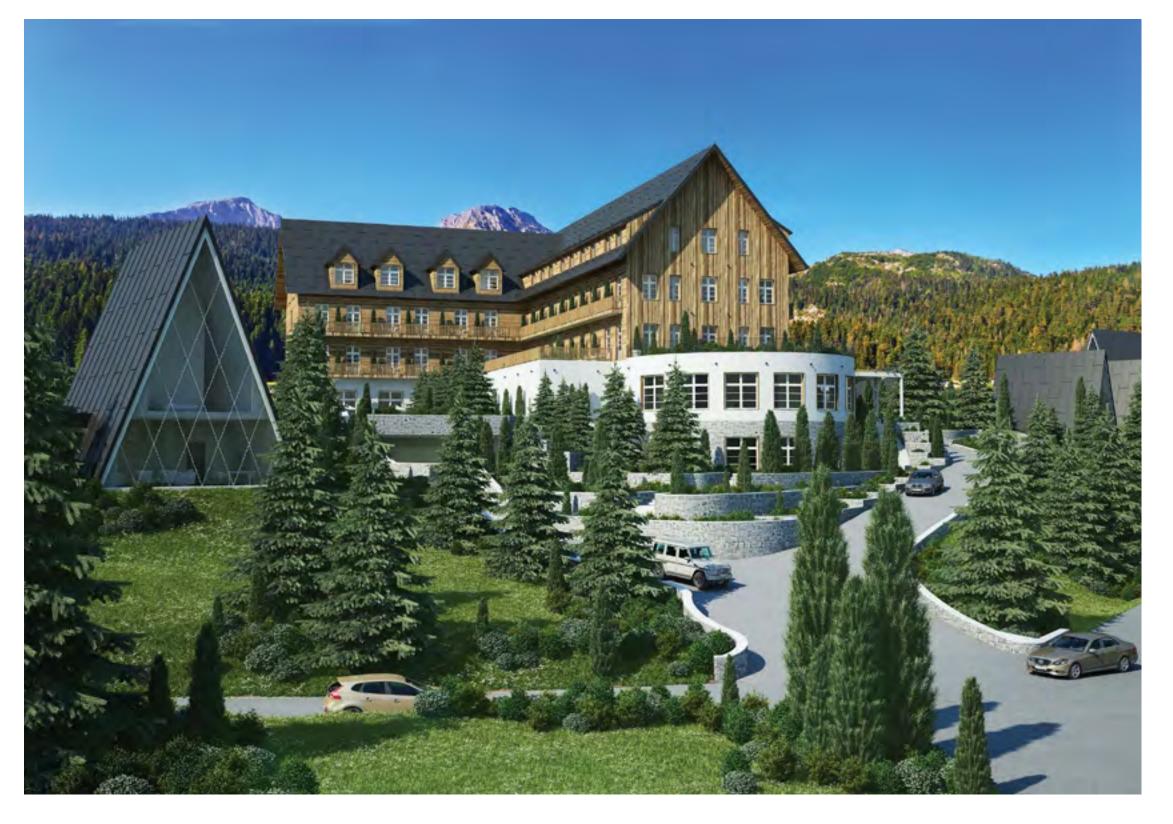

# **MONTIS MOUNTAIN RESORT** Northern area of Montenegro, Kolasin

### 5\* luxury hotel, 257 rooms (units), several restaurants, conference rooms, cinema, pub, spa, swimming pool, children's club, ski room and garage.

**Location:** Hotel is positioned close to the Tara River and close to the planned green and pedestrian zones.

With the planned promenade, the project will be connected with sports-recreational and other facilities along the banks of the Tara River.