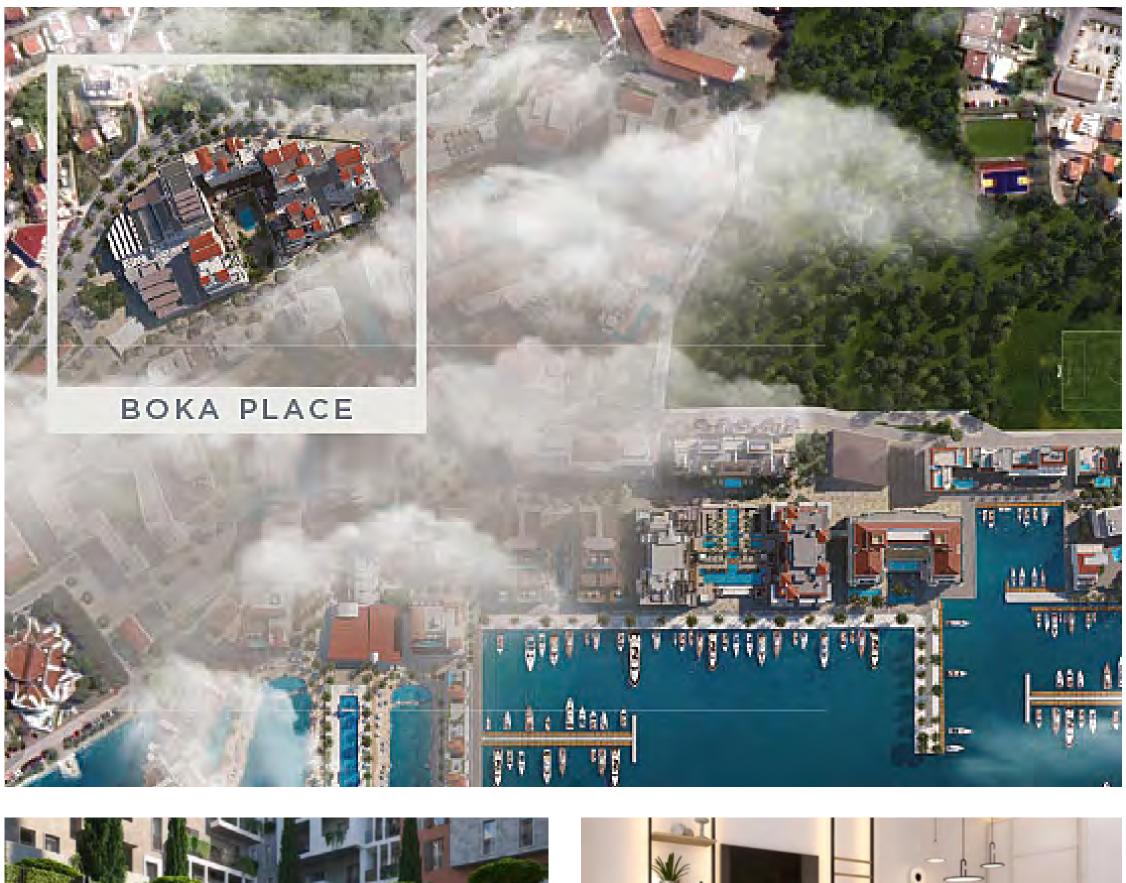

# **BOKA PLACE, PORTO MONTENERGO** Southern area of Montenegro, Tivat

5\* design-led hotel, 144 apartments, and collection of spaces to eat, shop, stay and recharge, this is home to a diverse community founded on a desire to connect and to share. Near to Knightsbridge School International.

**Location:** At the entrance to Porto Montenegro, the gateway to Boka Bay, Boka Place is built on a naturally elevated plateau to enhance the panoramic views across the vibrant life of the village below to the cool waters of the bay beyond.

### Status: purchased land (territory of Porto Montenegro), authorized project (June 2020).