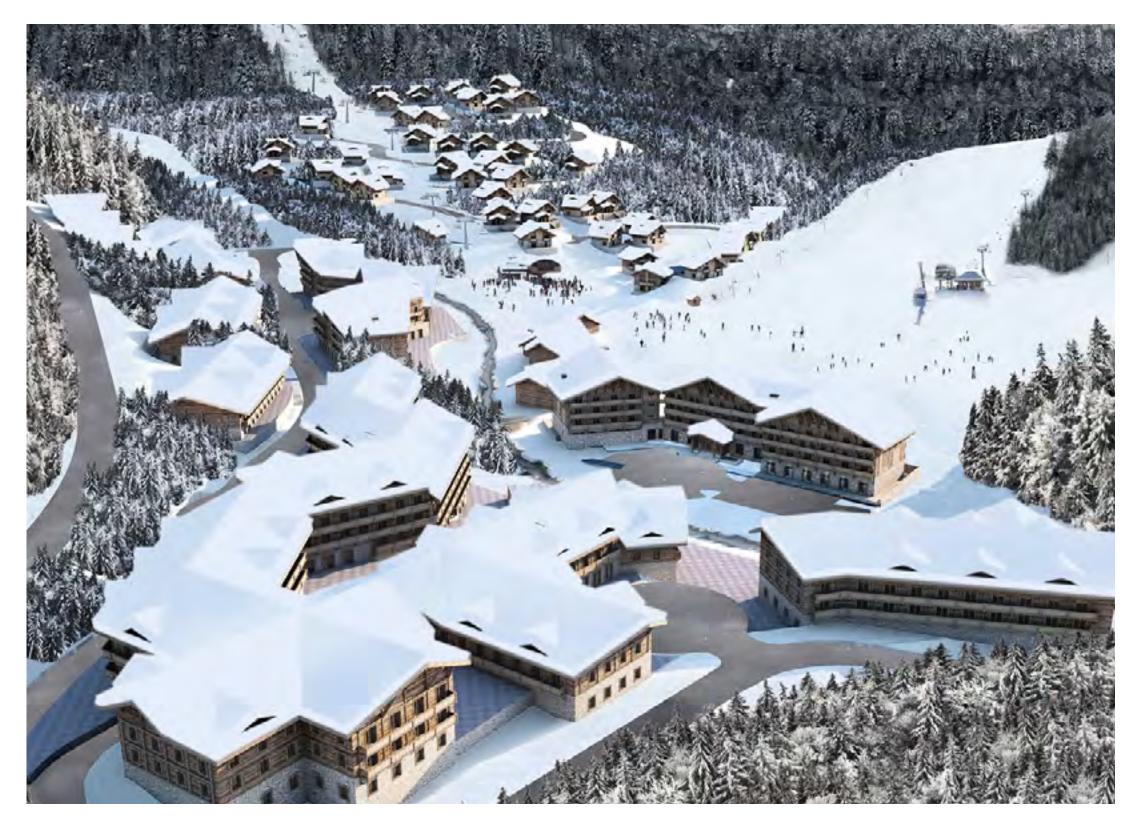

## **THE WESTIN SKI RESORT KOLAŠIN** Northern area of Montenegro, Kolasin

### 4\* hotel, 93 rooms plus restaurant, bar, conference room, drugstore.

**Location:** directly at the alpine skiing elevators. 30 minutes drive from the capital's airport.

Zero phase of construction by April 2020.

**Status:** purchased land, authorized project. First project for the program, October 2019.

The founder of the project is a citizen of Bangladesh.