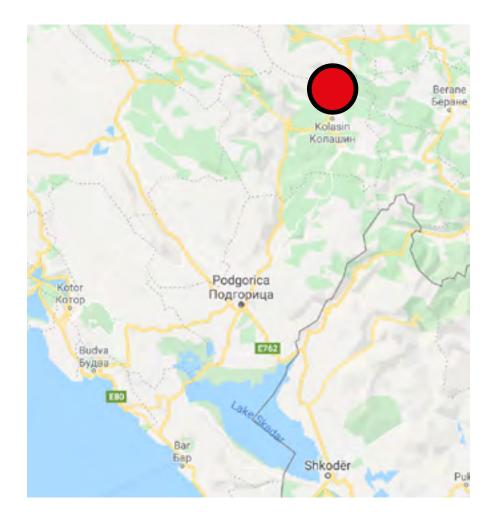

## **THE WESTIN SKI RESORT KOLAŠIN** Northern area of Montenegro, Kolasin

### 4\* hotel, 93 rooms plus restaurant, bar, conference room, drugstore.

**Location:** directly at the alpine skiing elevators. 30 minutes drive from the capital's airport.

Zero phase of construction by April 2020.