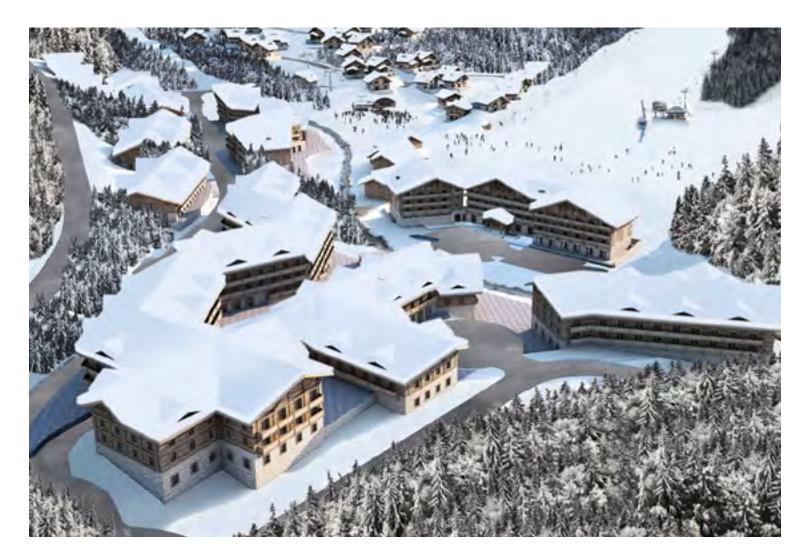

## **THE WESTIN SKI RESORT KOLAŠIN** Northern area of Montenegro, Kolasin

### 4\* hotel, 93 rooms plus restaurant, bar, conference room, drugstore.

**Location:** directly at the alpine skiing elevators. 30 minutes drive from the capital's airport.

Zero phase of construction by April 2020.

**Status:** purchased land, authorized project. First project for the program, October 2019.

The founder of the project is a citizen of Bangladesh.