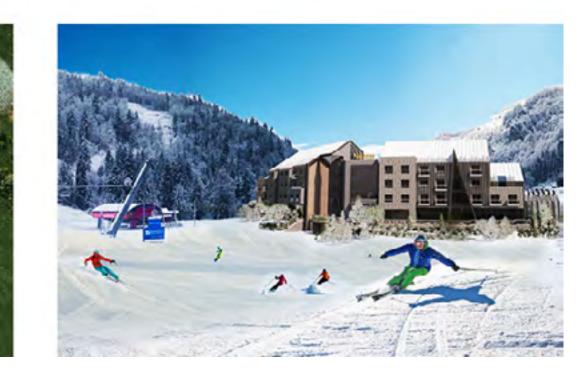

## **THE WESTIN SKI RESORT KOLAŠIN** Northern area of Montenegro, Kolasin

### 4\* hotel, 93 rooms plus restaurant, bar, conference room, drugstore.

**Location:** directly at the alpine skiing elevators. 30 minutes drive from the capital's airport.

Zero phase of construction by April 2020.

**Status:** purchased land, authorized project. First project for the program, October 2019.

The founder of the project is a citizen of Bangladesh.