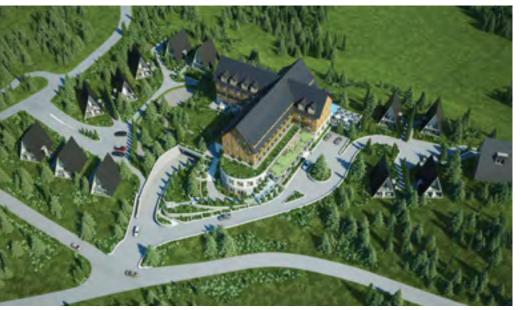

# **MONTIS MOUNTAIN RESORT** Northern area of Montenegro, Kolasin

### 5\* luxury hotel, 257 rooms (units), several restaurants, conference rooms, cinema, pub, spa, swimming pool, children's club, ski room and garage.

**Location:** Hotel is positioned close to the Tara River and close to the planned green and pedestrian zones.

With the planned promenade, the project will be connected with sports-recreational and other facilities along the banks of the Tara River.