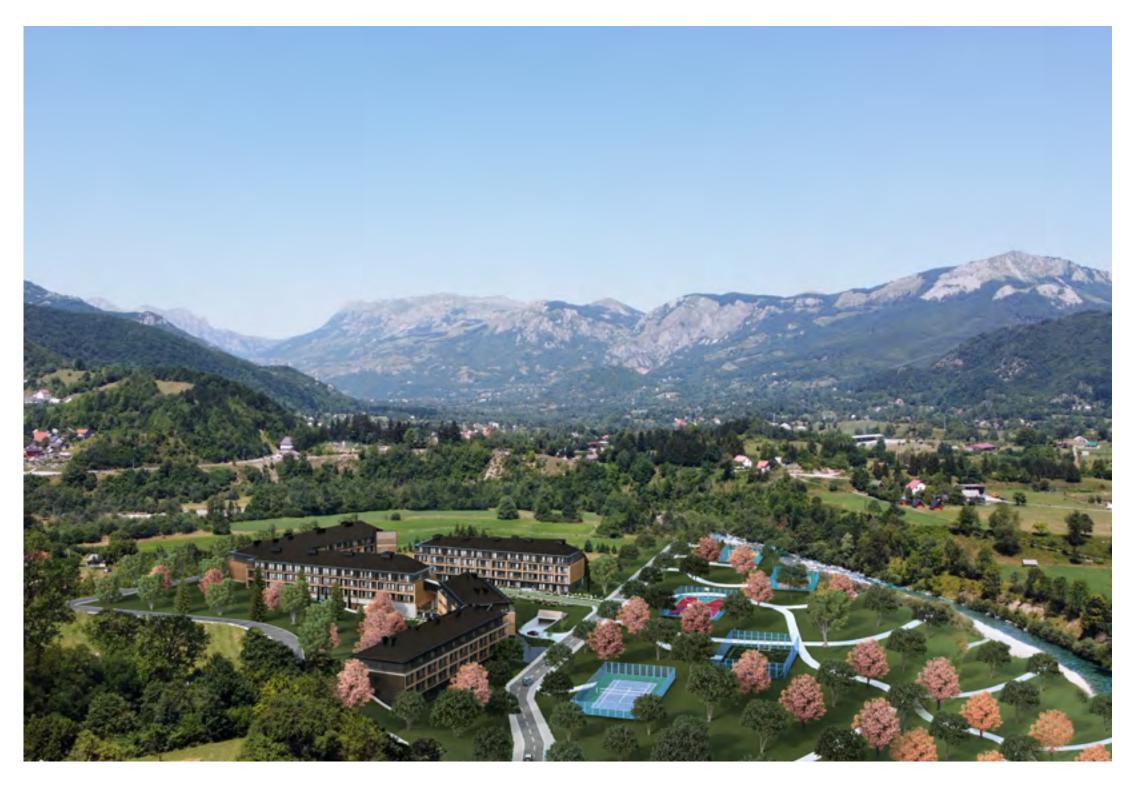

# **MONTIS MOUNTAIN RESORT** Northern area of Montenegro, Kolasin

### 5\* luxury hotel, 257 rooms (units), several restaurants, conference rooms, cinema, pub, spa, swimming pool, children's club, ski room and garage.

**Location:** Hotel is positioned close to the Tara River and close to the planned green and pedestrian zones.

With the planned promenade, the project will be connected with sports-recreational and other facilities along the banks of the Tara River.